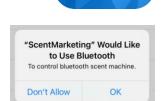

## **Battery Diffuser App Instructions**

Download the App- **Scent Marketing** in either the App Store or Google Play Store

Once the app is downloaded, make sure your bluetooth is turned on.

Make sure the diffuser is set to battery mode, A blue light should appear.