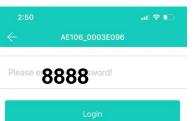

The app will then automatically recognize your diffuser and it should appear on your screen.

After clicking the name of your diffuser, it will ask for a password. The password is 8888.

Once connected to your diffuser, you will now have access to all settings. Here you can set the working time and the grade settings.