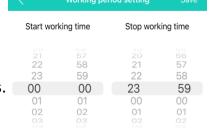

The app will then automatically recognize your diffuser and it should appear on your screen.

After clicking the name of your diffuser, it will ask for a password. The password is 8888.

Once connected to your diffuser, you will now have access to all settings. Here you can set the working time and the grade settings.