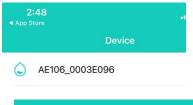

The app will then automatically recognize your diffuser and it should appear on your screen.

After clicking the name of your diffuser, it will ask for a password. The password is 8888.

Once connected to your diffuser, you will now have access to all settings. Here you can set the working time and the grade settings.